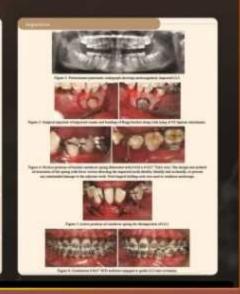

### Glimpse from the Book

Please follow the instructions below for payment:

- Kindly go through the courier charges and add it to the price of the book. **Price of single copy (2 volumes) is INR 8000 plus courier charges based on the place of delivery.**
- Courier charges will correspondingly increase with the increase in the number of copies and destination.
- Enter complete <u>POSTAL ADDRESS</u> for book delivery with your <u>NAME</u> and <u>CONTACT NUMBER</u>.
- As soon as the payment is done send us a copy of your receipt <u>WITHOUT FAIL</u> by e-mailing us at <u>kssorthobapuji@gmail.com</u>